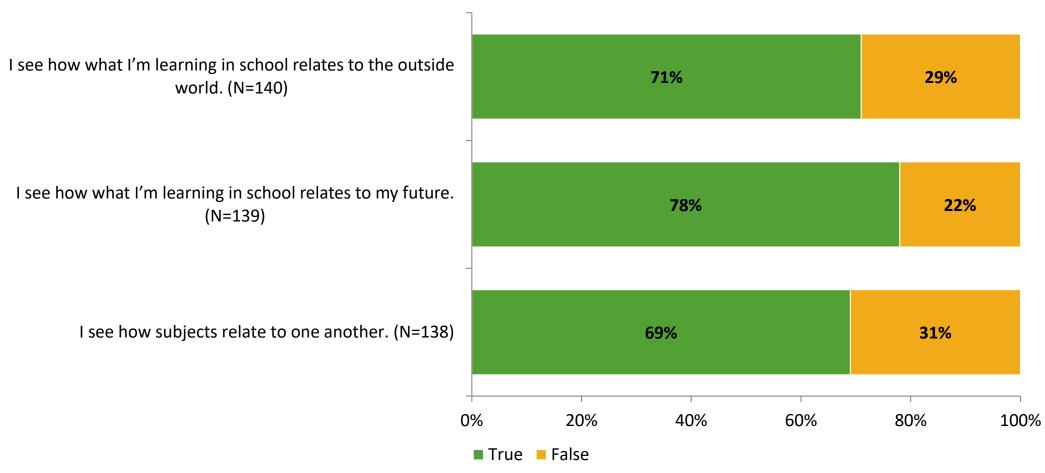

# Student Engagement Survey for Elementary Students: Lake St. George Elementary School

Results and Analysis

2023-2024



## **Overall Engagement**



## **Overall Engagement (Continued)**



#### **Like School**

Thinking about how you feel/act most of the time, is the following statement true or false?

Generally, I like school. (N=134)



## **Class Experience**



#### **Academic Support**



#### Relevance



#### **Involvement**



# **Self-Management**



#### Grit



#### **Acceptance**



#### **Relationships with Peers**



#### **Relationships with Adults in School**



# **Participation in Extracurricular Activities**

Did you participate in any extracurricular activities this school year? (N=143)



#### Please select the extracurricular activities you participated in.

Please select the extracurricular activities you participated in. (N=103)



15

K12 Insight

703.542.9601 | www.k12insight.com