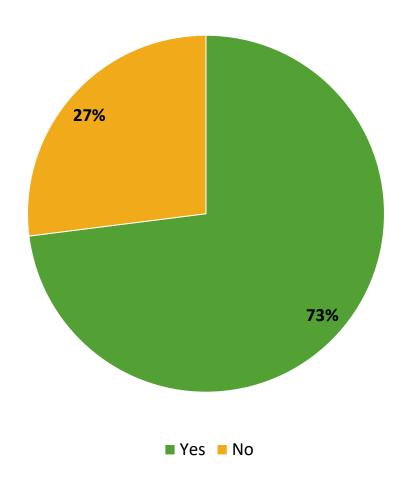

# **Participation in Extracurricular Activities**

Did you participate in any extracurricular activities this school year? (N=143)