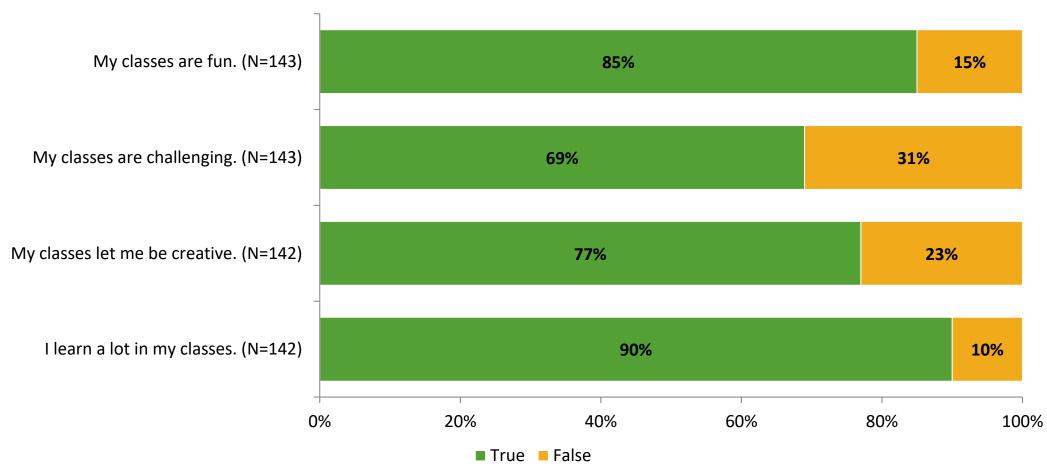

# Student Engagement Survey for Elementary Students: Lake St. George Elementary School

Results and Analysis

2023-2024



## **Overall Engagement**



## **Overall Engagement (Continued)**



#### **Like School**

Thinking about how you feel/act most of the time, is the following statement true or false?

Generally, I like school. (N=134)



## **Class Experience**



#### **Academic Support**



#### Relevance



#### **Involvement**



# **Self-Management**



#### Grit



#### **Acceptance**



#### **Relationships with Peers**



#### **Relationships with Adults in School**



# **Participation in Extracurricular Activities**

Did you participate in any extracurricular activities this school year? (N=143)



#### Please select the extracurricular activities you participated in.

Please select the extracurricular activities you participated in. (N=103)



15

K12 Insight

703.542.9601 | www.k12insight.com