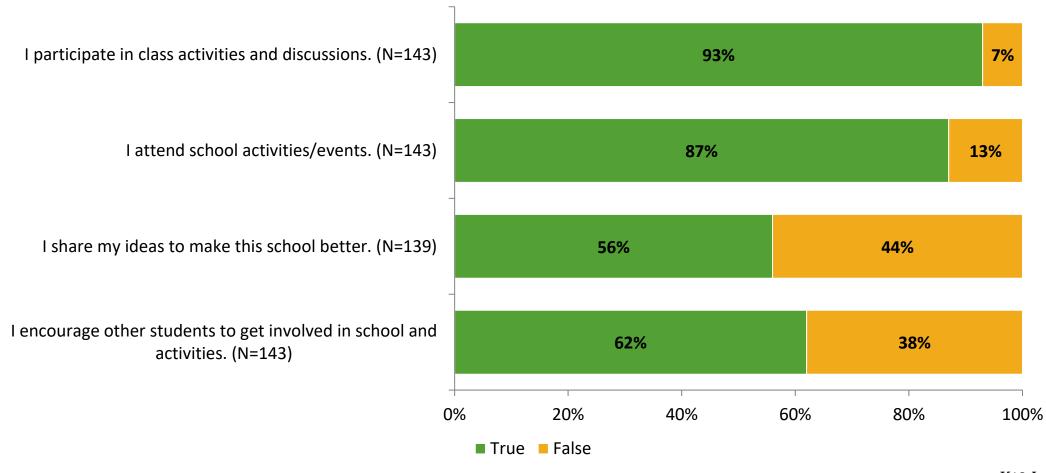

# Student Engagement Survey for Elementary Students: Lake St. George Elementary School

Results and Analysis

2023-2024



## **Overall Engagement**



## **Overall Engagement (Continued)**



#### **Like School**

Thinking about how you feel/act most of the time, is the following statement true or false?

Generally, I like school. (N=134)



## **Class Experience**



#### **Academic Support**



#### Relevance



#### **Involvement**



# **Self-Management**



#### Grit



#### **Acceptance**



#### **Relationships with Peers**



#### **Relationships with Adults in School**



# **Participation in Extracurricular Activities**

Did you participate in any extracurricular activities this school year? (N=143)



#### Please select the extracurricular activities you participated in.

Please select the extracurricular activities you participated in. (N=103)



15

K12 Insight

703.542.9601 | www.k12insight.com