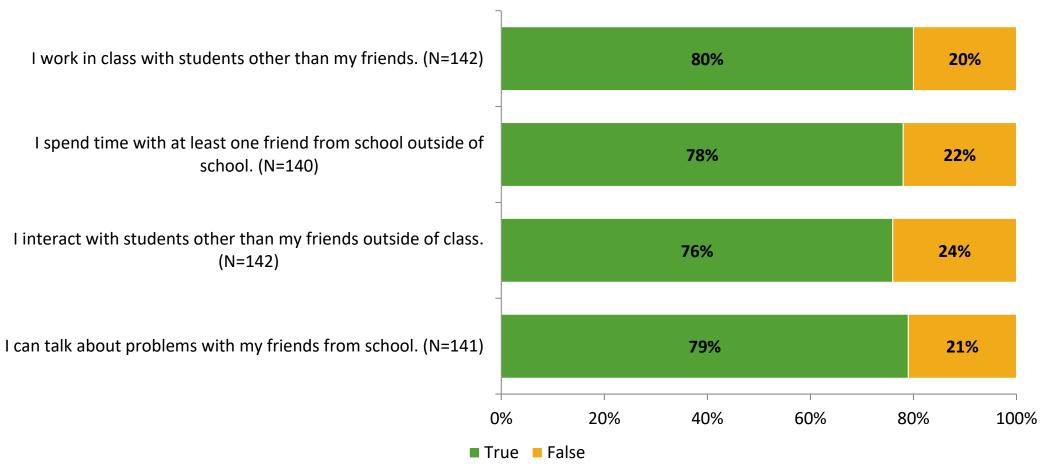

# Student Engagement Survey for Elementary Students: Lake St. George Elementary School

Results and Analysis

2023-2024



## **Overall Engagement**



## **Overall Engagement (Continued)**



#### **Like School**

Thinking about how you feel/act most of the time, is the following statement true or false?

Generally, I like school. (N=134)



## **Class Experience**



#### **Academic Support**



#### Relevance



#### **Involvement**



# **Self-Management**



#### Grit



#### **Acceptance**



#### **Relationships with Peers**



#### **Relationships with Adults in School**



# **Participation in Extracurricular Activities**

Did you participate in any extracurricular activities this school year? (N=143)



#### Please select the extracurricular activities you participated in.

Please select the extracurricular activities you participated in. (N=103)



15

K12 Insight

703.542.9601 | www.k12insight.com