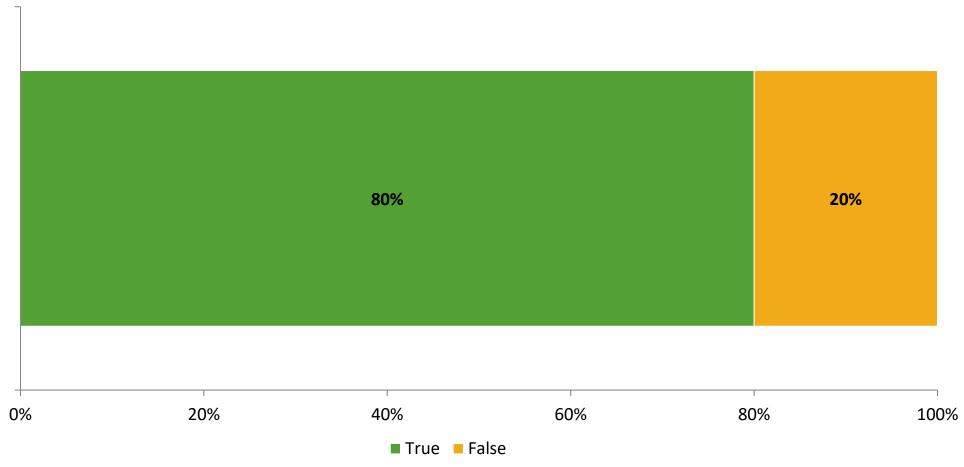

#### **Like School**

Thinking about how you feel/act most of the time, is the following statement true or false?

Generally, I like school. (N=134)