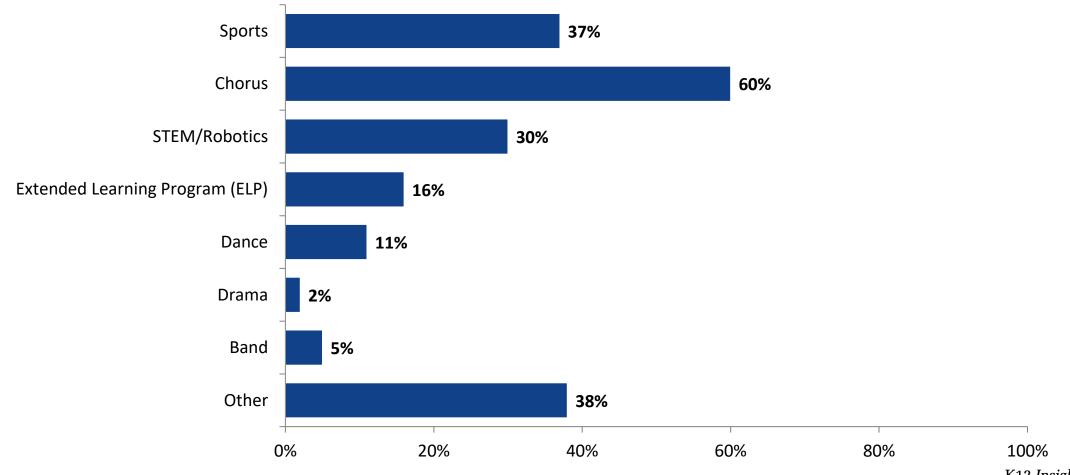

#### Please select the extracurricular activities you participated in.

Please select the extracurricular activities you participated in. (N=103)

15

K12 Insight

703.542.9601 | www.k12insight.com