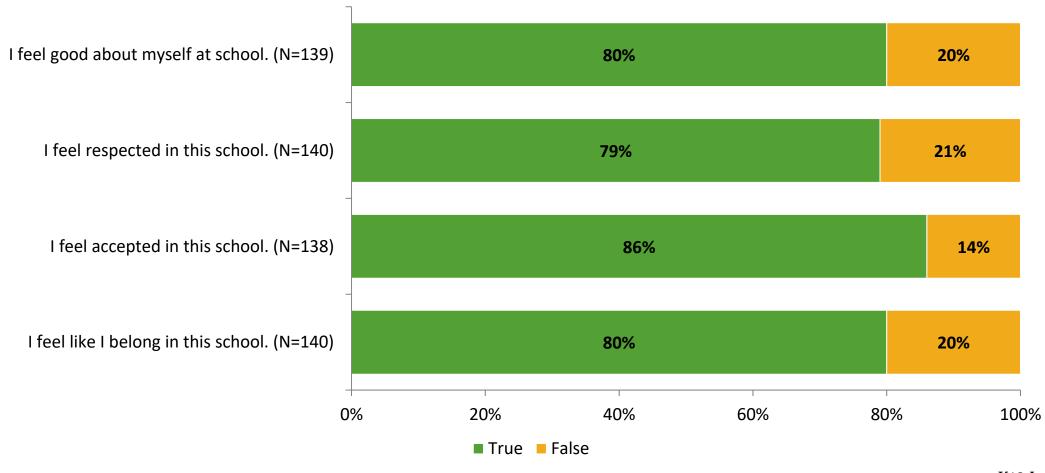

# Student Engagement Survey for Elementary Students: Lake St. George Elementary School

Results and Analysis

2023-2024



## **Overall Engagement**



## **Overall Engagement (Continued)**



#### **Like School**

Thinking about how you feel/act most of the time, is the following statement true or false?

Generally, I like school. (N=134)



## **Class Experience**



#### **Academic Support**



#### Relevance



#### **Involvement**



# **Self-Management**



#### Grit



#### **Acceptance**



#### **Relationships with Peers**



#### **Relationships with Adults in School**



# **Participation in Extracurricular Activities**

Did you participate in any extracurricular activities this school year? (N=143)



#### Please select the extracurricular activities you participated in.

Please select the extracurricular activities you participated in. (N=103)



15

K12 Insight

703.542.9601 | www.k12insight.com