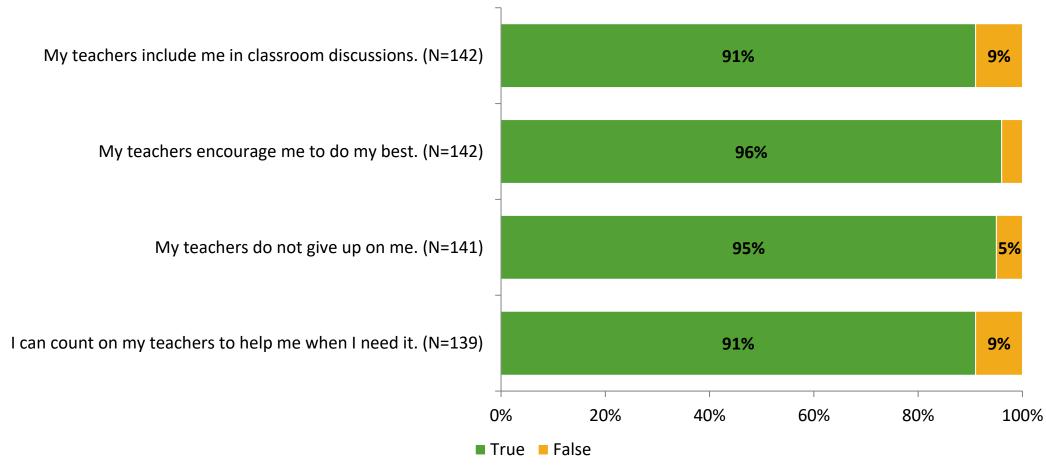

# Student Engagement Survey for Elementary Students: Lake St. George Elementary School

Results and Analysis

2023-2024



## **Overall Engagement**



## **Overall Engagement (Continued)**



#### **Like School**

Thinking about how you feel/act most of the time, is the following statement true or false?

Generally, I like school. (N=134)



## **Class Experience**



#### **Academic Support**



#### Relevance



#### **Involvement**



# **Self-Management**



#### Grit



#### **Acceptance**



#### **Relationships with Peers**



#### **Relationships with Adults in School**



# **Participation in Extracurricular Activities**

Did you participate in any extracurricular activities this school year? (N=143)



#### Please select the extracurricular activities you participated in.

Please select the extracurricular activities you participated in. (N=103)



15

K12 Insight

703.542.9601 | www.k12insight.com