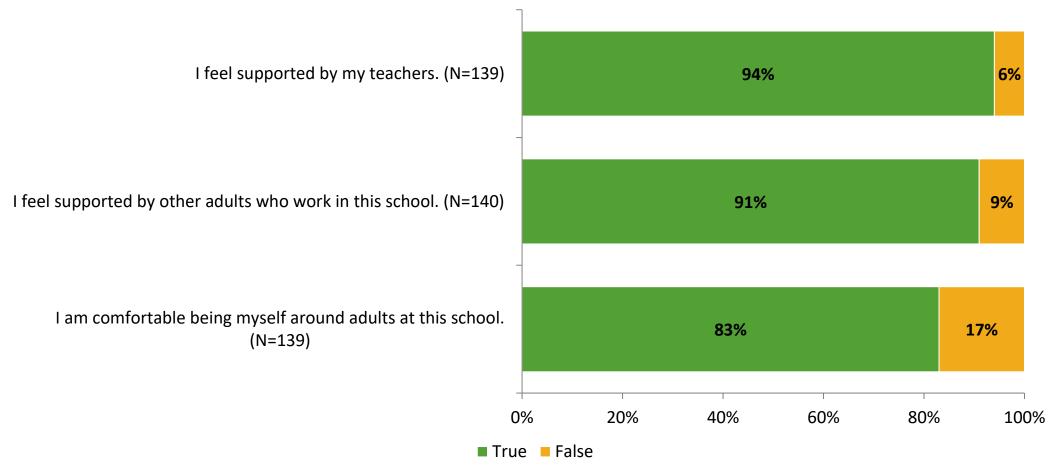

# Student Engagement Survey for Elementary Students: Lake St. George Elementary School

Results and Analysis

2023-2024



## **Overall Engagement**



## **Overall Engagement (Continued)**



#### **Like School**

Thinking about how you feel/act most of the time, is the following statement true or false?

Generally, I like school. (N=134)



## **Class Experience**



#### **Academic Support**



#### Relevance



#### **Involvement**



# **Self-Management**



#### Grit



#### **Acceptance**



#### **Relationships with Peers**



#### **Relationships with Adults in School**



# **Participation in Extracurricular Activities**

Did you participate in any extracurricular activities this school year? (N=143)



#### Please select the extracurricular activities you participated in.

Please select the extracurricular activities you participated in. (N=103)



15

K12 Insight

703.542.9601 | www.k12insight.com