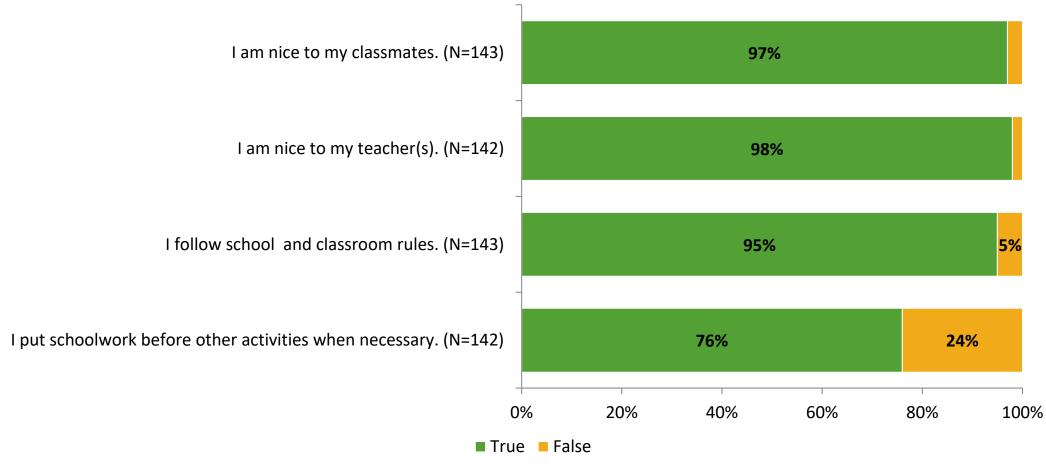

# Student Engagement Survey for Elementary Students: Lake St. George Elementary School

Results and Analysis

2023-2024



## **Overall Engagement**



## **Overall Engagement (Continued)**



#### **Like School**

Thinking about how you feel/act most of the time, is the following statement true or false?

Generally, I like school. (N=134)



## **Class Experience**



#### **Academic Support**



#### Relevance



#### **Involvement**



# **Self-Management**



#### Grit



#### **Acceptance**



#### **Relationships with Peers**



#### **Relationships with Adults in School**



# **Participation in Extracurricular Activities**

Did you participate in any extracurricular activities this school year? (N=143)



#### Please select the extracurricular activities you participated in.

Please select the extracurricular activities you participated in. (N=103)



15

K12 Insight

703.542.9601 | www.k12insight.com