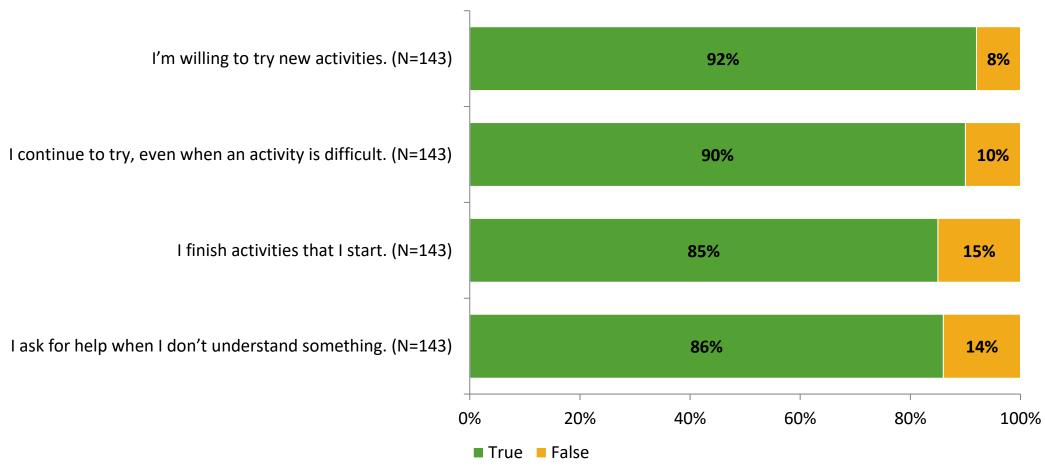

# Student Engagement Survey for Elementary Students: Lake St. George Elementary School

Results and Analysis

2023-2024



## **Overall Engagement**



## **Overall Engagement (Continued)**



#### **Like School**

Thinking about how you feel/act most of the time, is the following statement true or false?

Generally, I like school. (N=134)



## **Class Experience**



#### **Academic Support**



#### Relevance



#### **Involvement**



# **Self-Management**



#### Grit



#### **Acceptance**



#### **Relationships with Peers**



#### **Relationships with Adults in School**



# **Participation in Extracurricular Activities**

Did you participate in any extracurricular activities this school year? (N=143)



#### Please select the extracurricular activities you participated in.

Please select the extracurricular activities you participated in. (N=103)



15

K12 Insight

703.542.9601 | www.k12insight.com